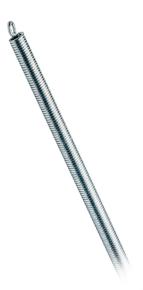

### **BENDABLE SPRING 32 MM**

Bending spring made of steel and used for rigid pipes. At one end of the spring there is a loop that you should tie a longer and stronger thread to be able to pull it out more easily after you have bent the pipe.

Art. code: MOPI32

Material Steel

**Diameter** 32 mm

Rigid Bendable spring