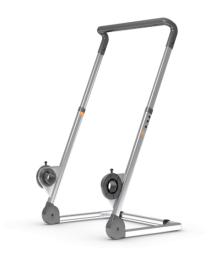

## **BOBBIN TROLLEY XROLLER**

Pmflex xRoller is a smart trolley for bobbin. The unique construction makes it possible with lengths of conduits up to 300 meters and it is easy to maneuver thanks to the fact that it rolls with the help of the bobbin and no extra wheels are needed. You move the product in a simple way plus the unrolling works smoothly. There is no need to lift the bobbin up and it is easy to change it. xRoller is foldable, which simplifies transport considerably. Maximum load 140kg.