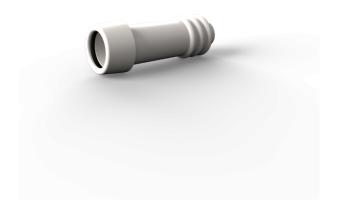

## FITTING PIPE-SPIREX 16 MM

IP65 tight fittings for the connection of rigid pipes with Spirex spiralled sheath 2311. They are made in PVC and they are dust-tight and protected against water jets. Colour: grey (RAL 7035).

Art. code: GS16

Colour Grey - RAL 7035

Pipe diameter 16 mm

**Spirex diameter** 12 mm

Mini pack 50 pcs

Maxi pack 800 pcs

**Compliant with Low Voltage** 

LVD 2014/35/EU

Directive

Rigid Fitting pipe-Spirex GS

**Spirex** Fitting pipe-Spirex GS