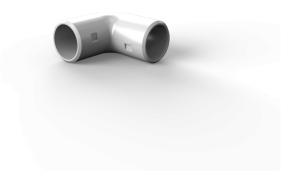

## **INSPECTIONABLE BEND 32 MM**

90° inspectionable bend for the connection of two rigid pipes. Made in PVC. Colour: grey (RAL 7035).

Art. code: CI32G

Colour Grey - RAL 7035

**Diameter** 32 mm

Mini pack 20 pcs